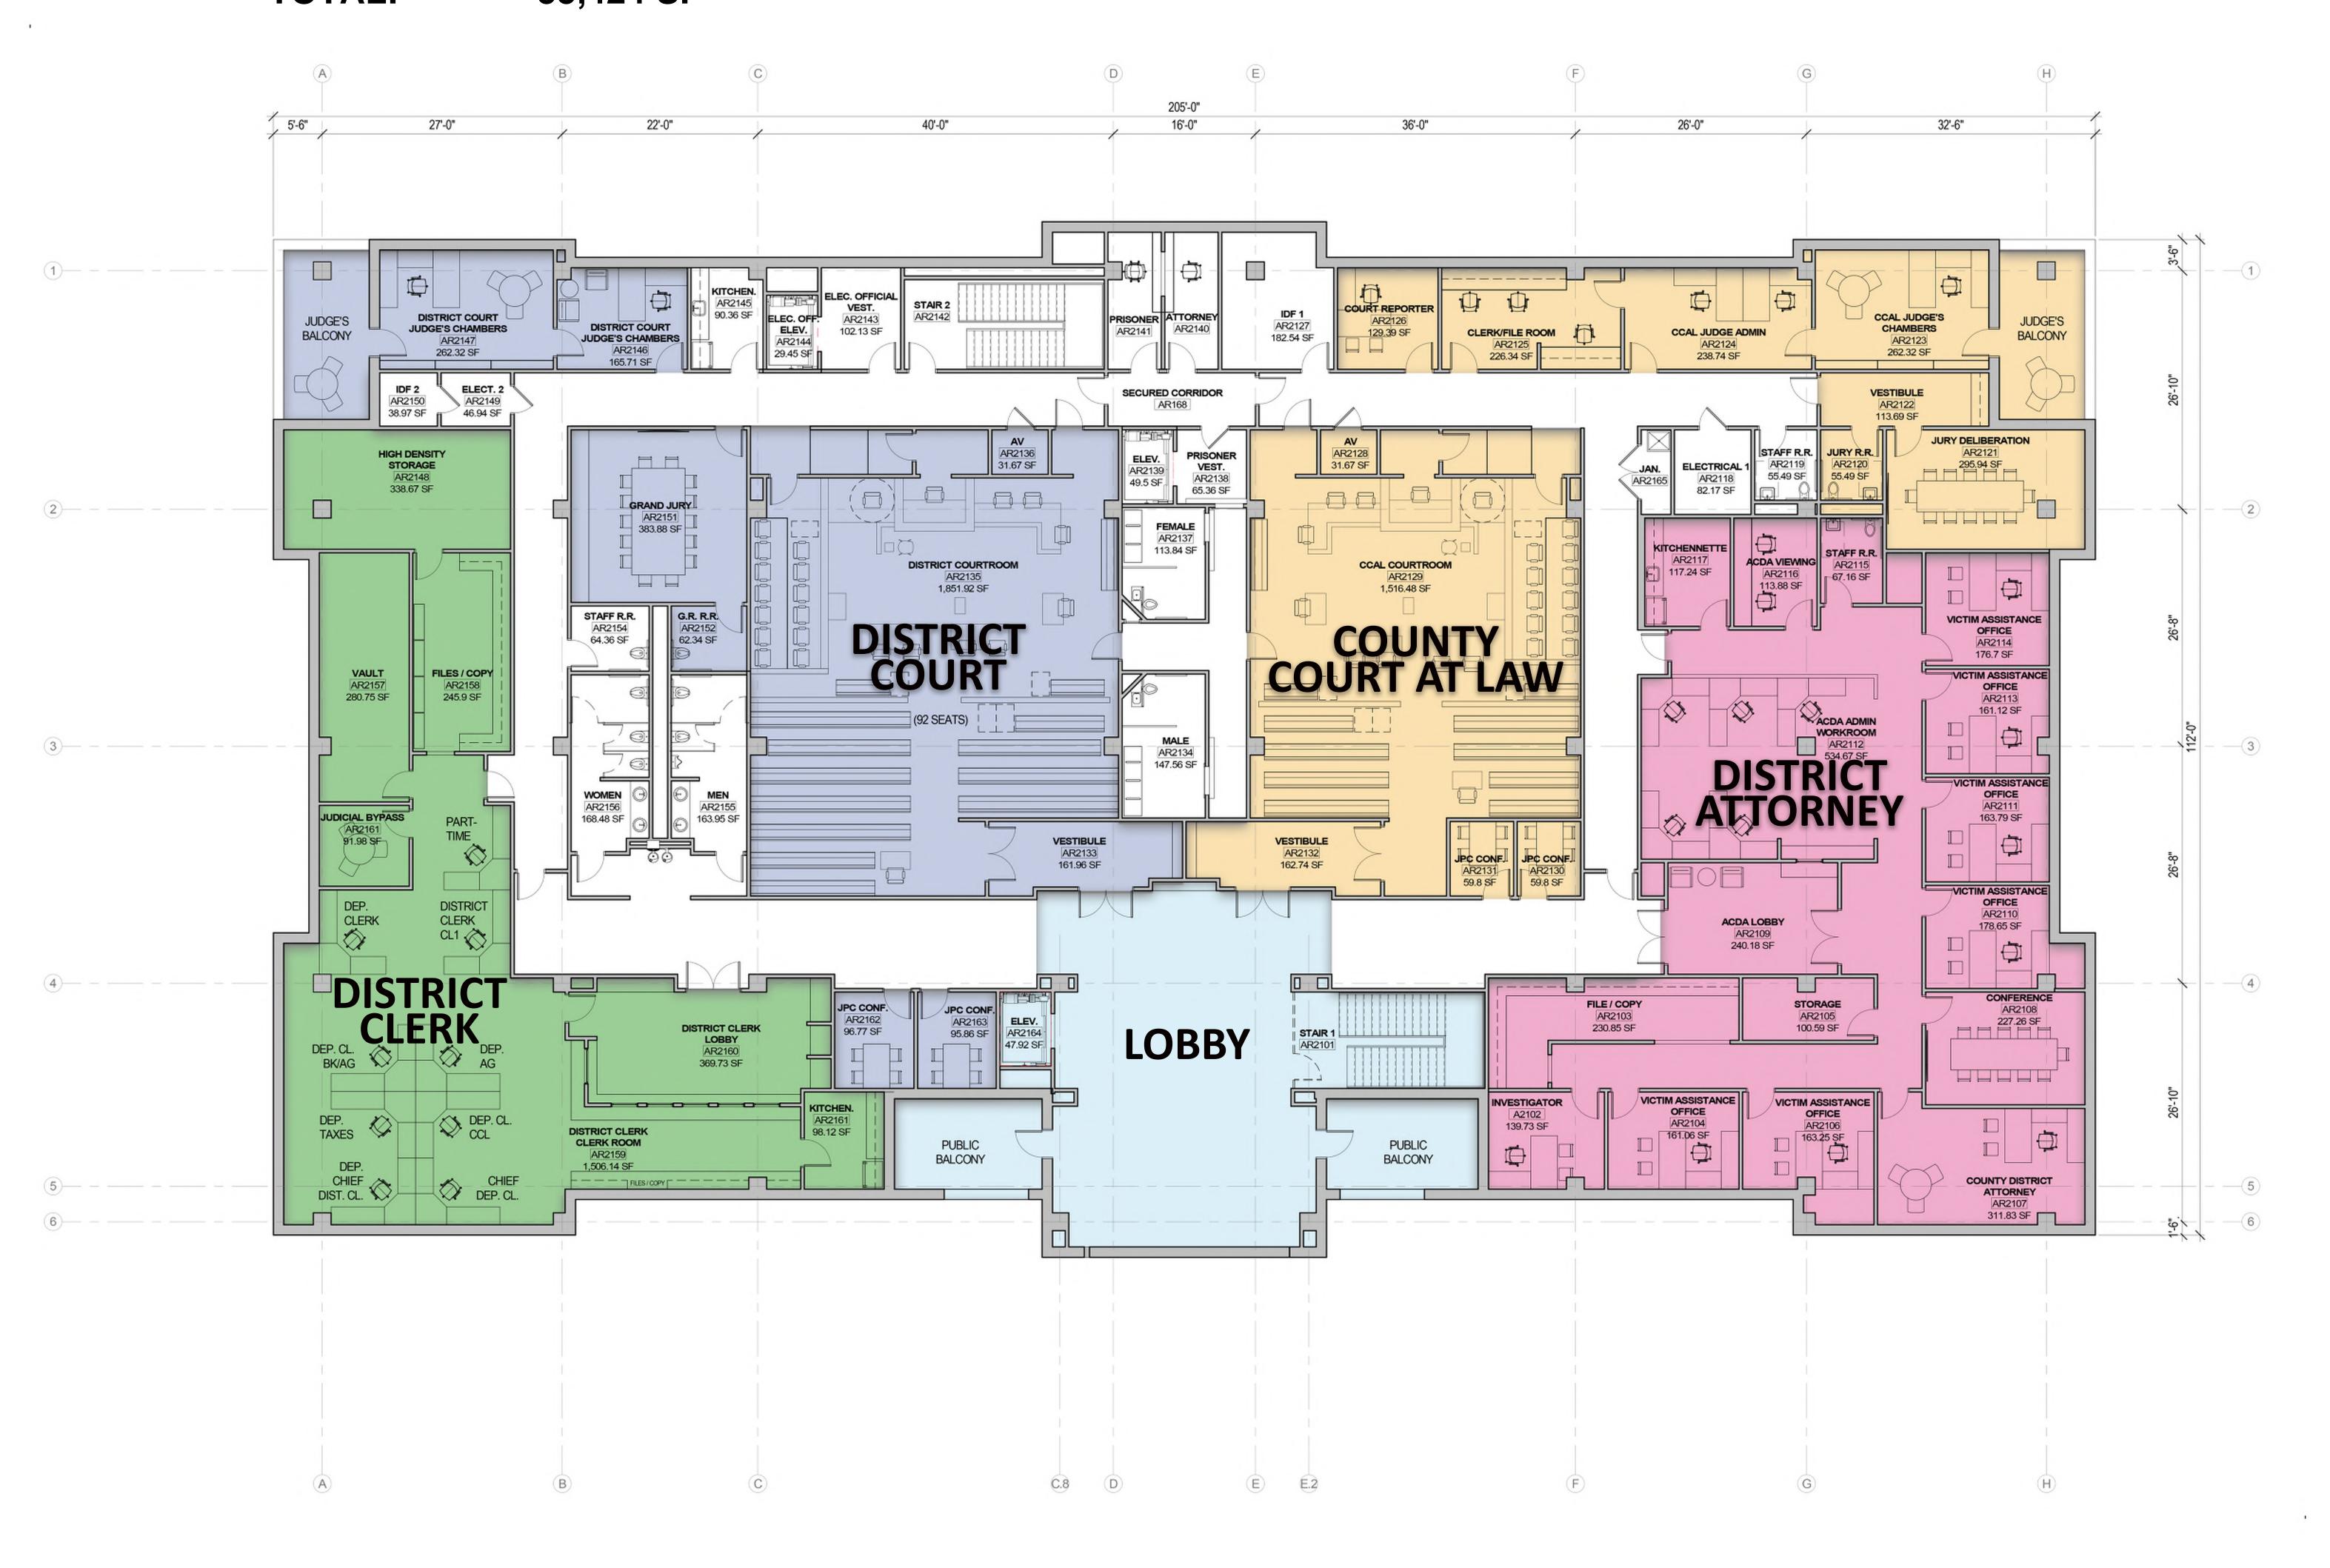

## LEVEL 3

20,612 SF LEVEL 1: 20,835 SF LEVEL 2: 12,993 SF LEVEL 3: 984 SF **BALCONY:** 55,424 SF **TOTAL:** 

CLIENT

CITY OF ROCKPORT, TEXAS 2751 SH 35 BYPASS ROCKPORT, TX 78382 T (361) 729-2213

ARCHITECT

PROJECT NAME
ARANSAS COUNTY **ROCKPORT DOWNTOWN** ANCHOR PROJECT

PROJECT LOCATION N. MAGNOLIA ST. CITY OF ROCKPORT, **TEXAS** 

PROJECT NUMBER 1004335.00 1004335.02

SHEET TITLE ARANSAS COUNTY COURTHOUSE -LEVEL 3 FLOOR PLAN