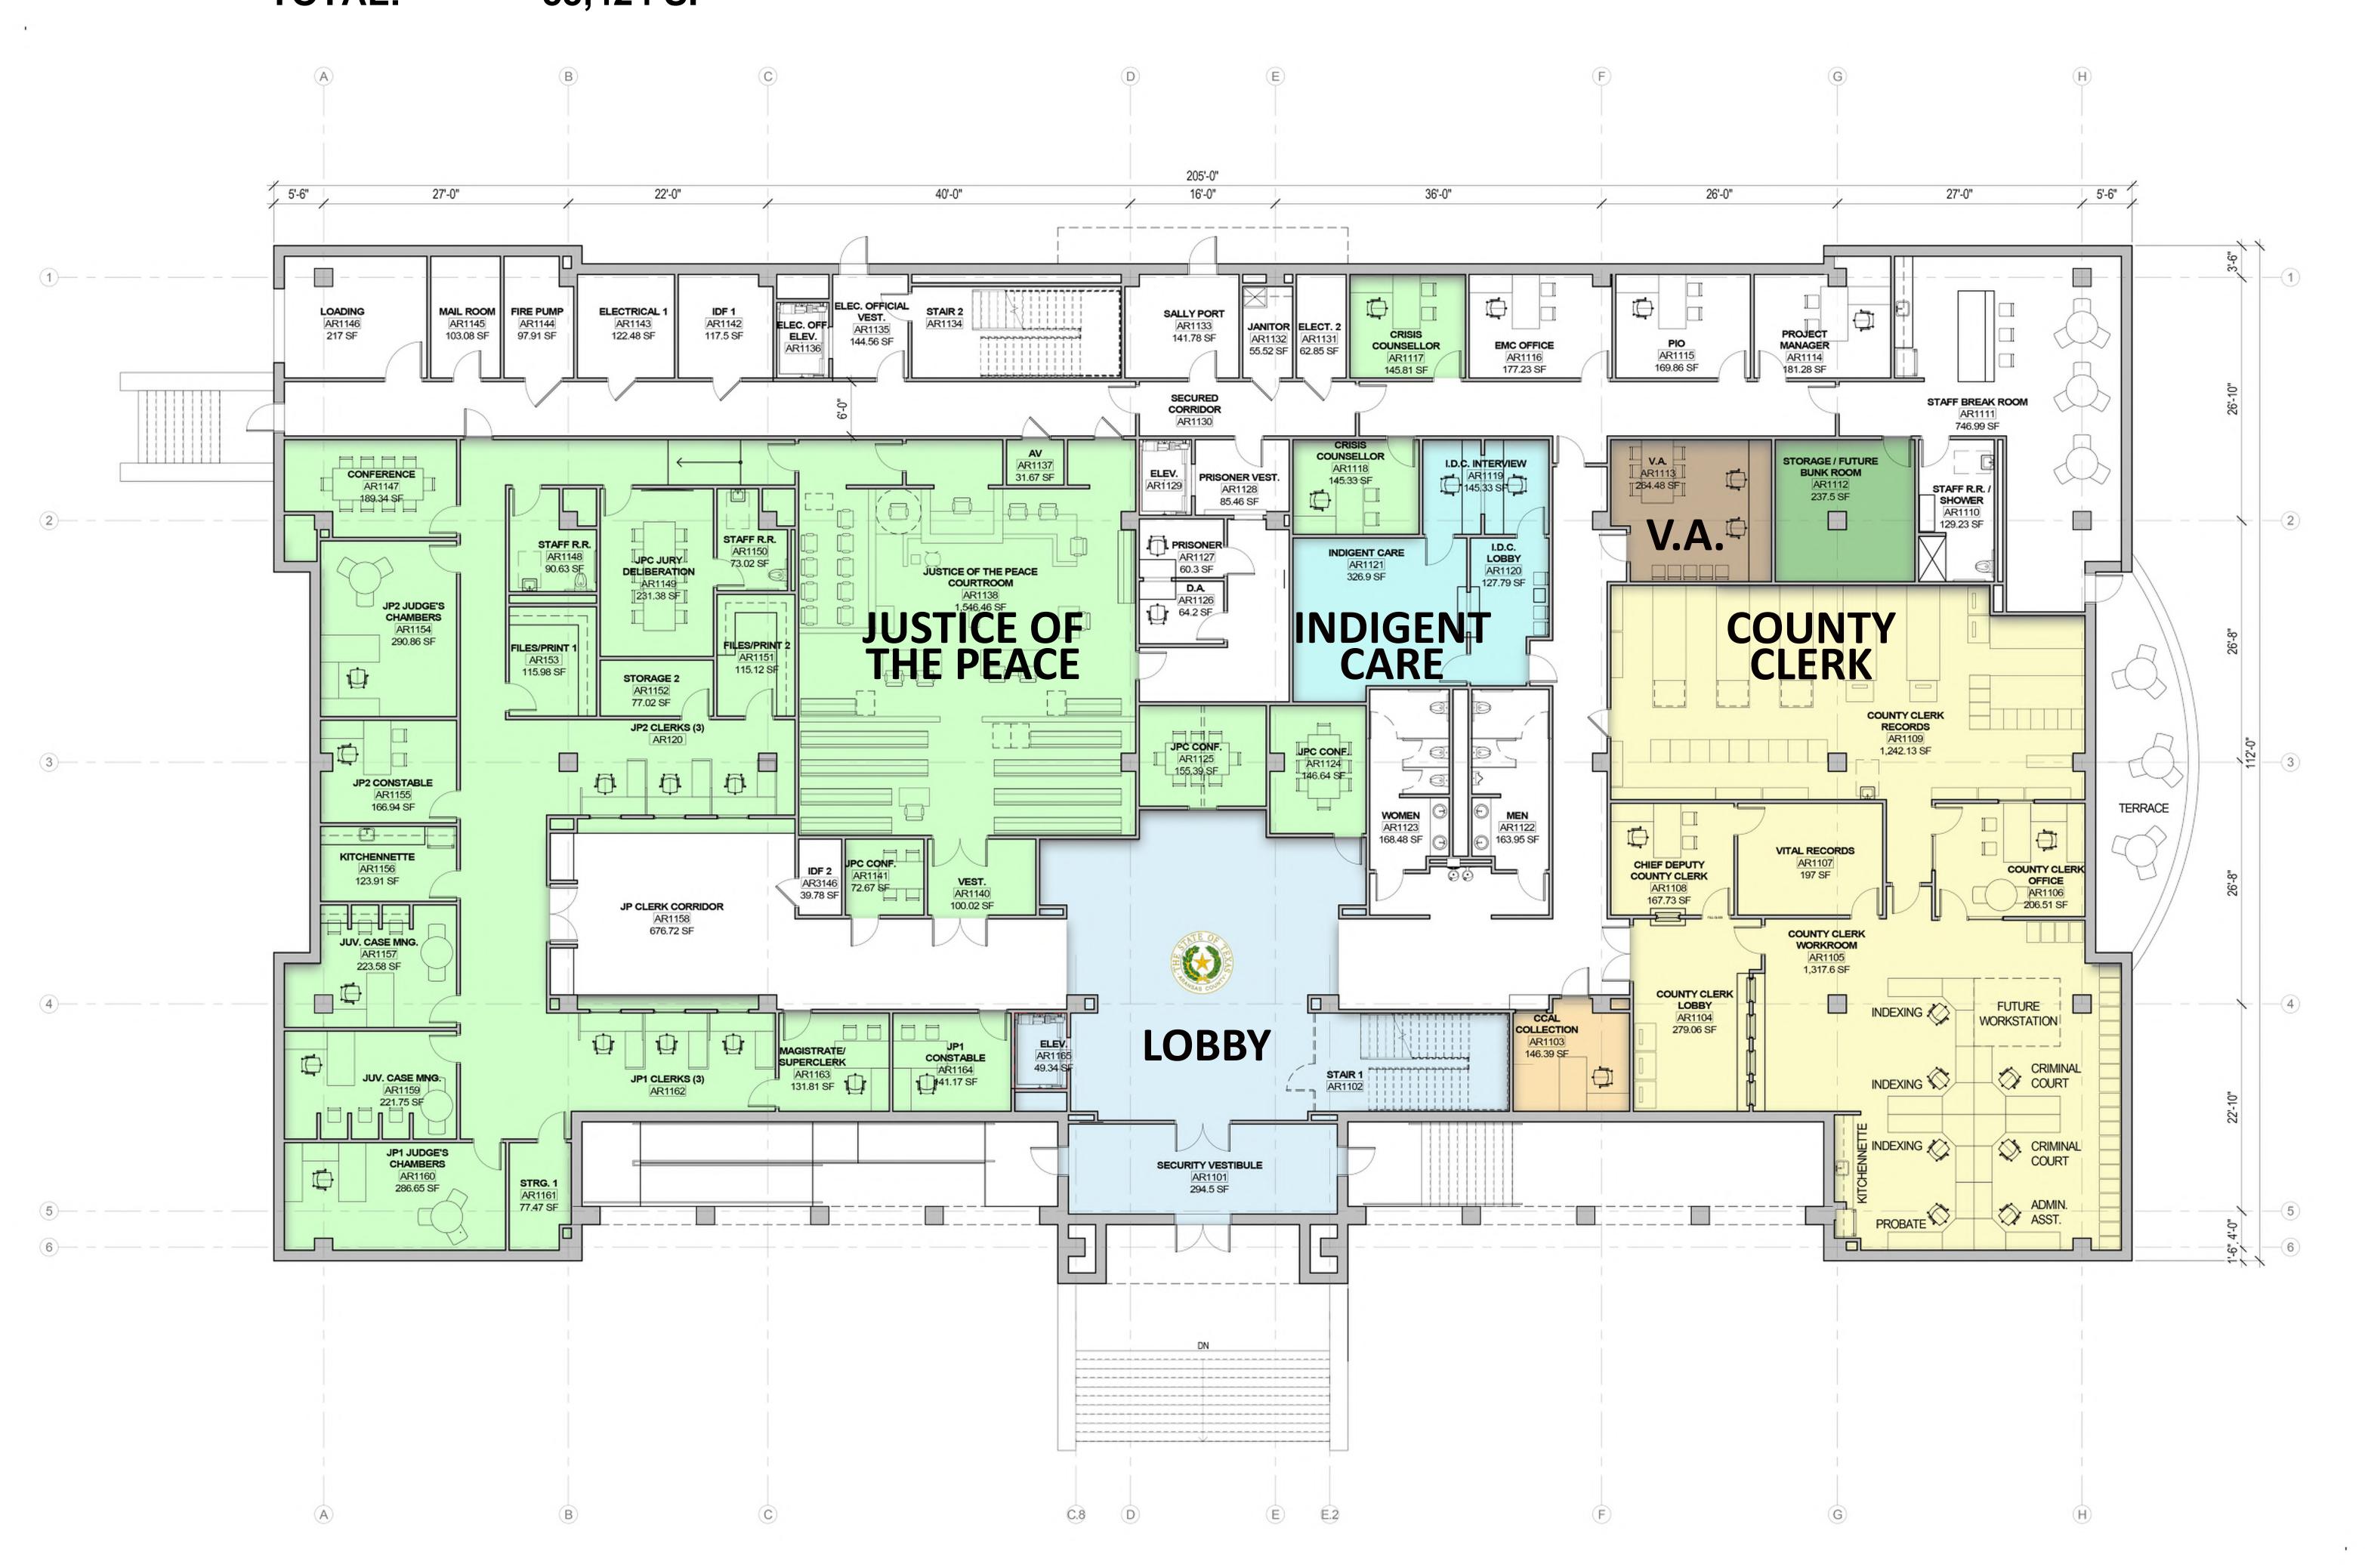

## LEVEL 1

20,612 SF LEVEL 1: 20,835 SF LEVEL 2: LEVEL 3: 12,993 SF 984 SF **BALCONY: TOTAL:** 55,424 SF

CLIENT

ARANSAS COUNTY, TEXAS 2840 HIGHWAY 35N BYPASS ROCKPORT, TX 78382 T (361) 790-0100

CITY OF ROCKPORT, TEXAS 2751 SH 35 BYPASS ROCKPORT, TX 78382 T (361) 729-2213

PROJECT NAME
ARANSAS COUNTY ROCKPORT **DOWNTOWN** ANCHOR PROJECT

PROJECT LOCATION N. MAGNOLIA ST. CITY OF ROCKPORT, **TEXAS** 

PROJECT NUMBER 1004335.00 1004335.02

ARANSAS COUNTY COURTHOUSE -LEVEL 1 FLOOR **PLAN** 